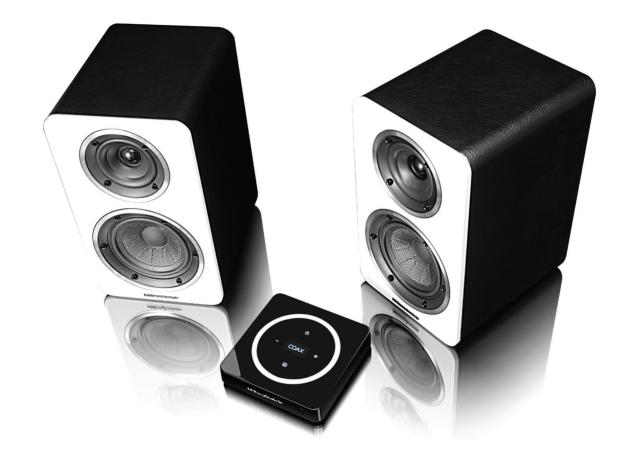

There is no need for bulky amplifiers and trailing wires anymore.

Two packages are available - The Diamond A1 (2 x bookshelf speakers) and the Diamond A2 (2 x floorstanding speakers). Each system is linked together wirelessly, via the included Diamond H1 Hub, which acts as the central console for all your music sources, including analogue, digital and Bluetooth aptX connections - Everything the modern music lover needs.

The speakers are Individually powered by the latest in digital amplification - a room-filling 100W per system. Combined with Wharfedale's proprietary Woven-Kevlar bass driver and textile soft-dome tweeter as seen in the multi-award winning Diamond 200 series the result is a jaw-dropping sound, usually associated with more complicated audio setups.

The Diamond H1 Hub features Optical, Coaxial and RCA inputs on the rear panel with an additional Bluetooth aptX connection for wireless integration of laptops, smart phones and tablet devices. It's controlled gracefully via the touch sensitive display, or for even more convenience you can use the included remote.

Additionally, the DAC is built around a high performance 24bit chipset delivering a CD-like quality from all devices.

Both the Diamond A1 and Diamond A2 speaker packages include the Wharfedale Diamond H1 Hub.