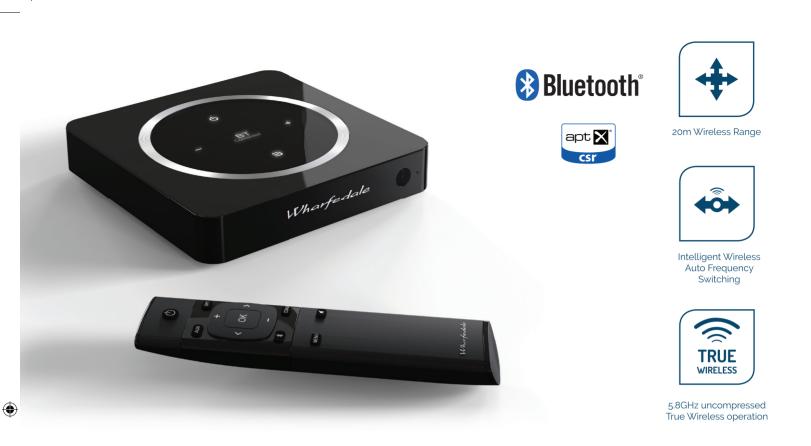

The Diamond H1 Hub features Optical, Coaxial and RCA inputs on the rear panel with an additional Bluetooth aptX connection for wireless integration of laptops, smart phones and tablet devices. It's controlled gracefully via the touch sensitive display, or for even more convenience you can use the included remote.

Once connected to your source, the Diamond H1 Hub works independently from the speakers using the 5.8GHz wireless frequency band. Place it on your TV stand, desktop, or wherever you want, without the worry of speaker placement and trailing wires in-between the units - that's why we call it 'True Wireless'.

To ensure the same high standard of sound as conventional wired audio systems, Wharfedale engineers have utilised an advanced wireless module, operating on the 5.8gHz frequency band. While avoiding the often crowded 2.4gHz band, the Diamond Active system is able to switch intelligently between frequencies, guaranteeing minimal interference, wherever your speakers may be placed.

۲

Bass / Stereo Room Adjustment Control

Proprietary Woven Kevlar Driver Technology

5.8GHz uncompressed True Wireless operation

20m Wireless Range

Intelligent Wireless Auto Frequency Switching

Wharfedale

DIAMOND ACTIVE