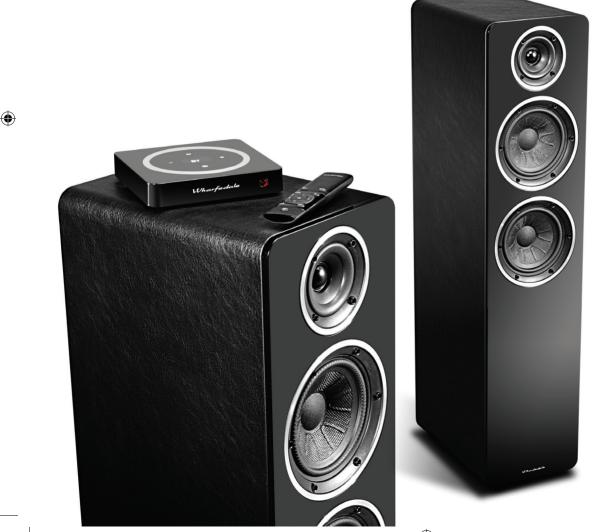

There is no need for bulky amplifiers and trailing wires anymore.

Two packages are available - The Diamond A1 (2 x bookshelf speakers) and the Diamond A2 (2 x floorstanding speakers). Each system is linked together wirelessly, via the included Diamond H1 Hub, which acts as the central console for all your music sources, including analogue, digital and Bluetooth aptX connections - Everything the modern music lover needs.

The speakers are Individually powered by the latest in digital amplification - a room-filling 100W per system. Combined with Wharfedale's proprietary Woven-Kevlar bass driver and textile soft-dome tweeter as seen in the multi-award winning Diamond 200 series the result is a jaw-dropping sound, usually associated with more complicated audio setups.

The Diamond H1 Hub features Optical, Coaxial and RCA inputs on the rear panel with an additional Bluetooth aptX connection for wireless integration of laptops, smart phones and tablet devices. It's controlled gracefully via the touch sensitive display, or for even more convenience you can use the included remote.

Additionally, the DAC is built around a high performance 24bit chipset delivering a CD-like quality from all devices.

Both the Diamond A1 and Diamond A2 speaker packages include the Wharfedale Diamond H1 Hub.