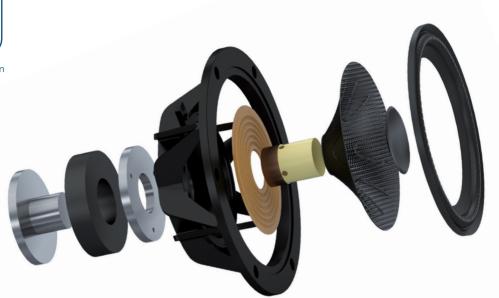

# A real diamond, inside and out

The speakers use the same drivers as seen in the award-winning Diamond 220. Wharfedale's signature woven Kevlar cone incorporates semi-elliptical 'break-up' areas which smooth the response throughout the audible range. The treble unit uses an advanced ferrite magnet system and carefully constructed waveguide around the fabric dome for optimal dispersion.

While this is identical as seen in the Diamond 220, the cabinet has been tailored for the convenience-themed technology within. A reartuned bass port system means engineers were able to reduce the cabinet volume – more akin to those seeking an all-in-one easy to use system, without taking up too much space.