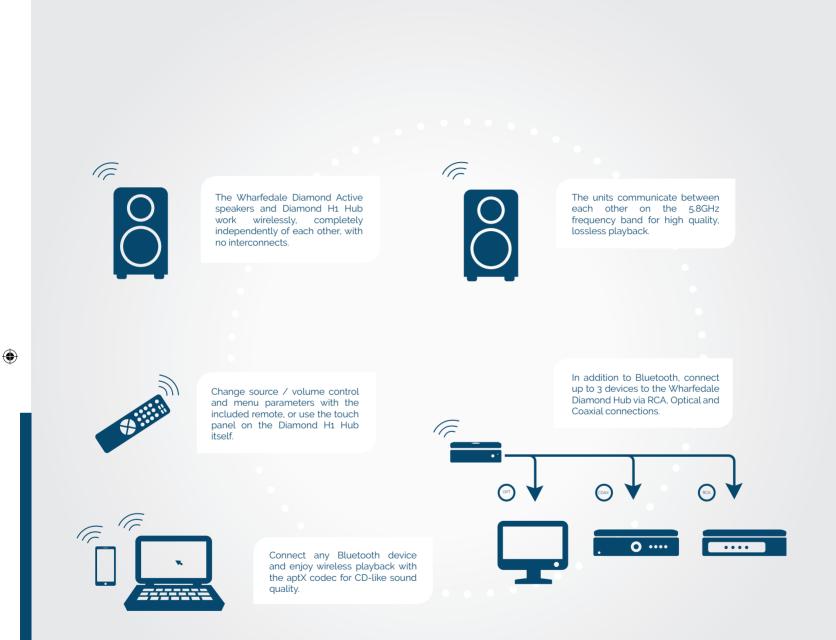

# Access all your audio sources effortlessly, with Wharfedale's innovative, true wireless system

Unlike other wireless and active speakers where controls and inputs are often placed awkwardly on the back panel, Wharfedale engineers have developed a unique hub, which works as the central console for your music.

The Diamond H1 Hub features Optical, Coaxial and RCA inputs on the rear panel with an additional Bluetooth aptX connection for wireless integration of laptops, smart phones and tablet devices. It's controlled gracefully via the touch sensitive display, or for even more convenience you can use the included remote.

Once connected to your source, the Diamond H1 Hub works independently from the speakers using the 5.8GHz wireless frequency band. Place it on your TV stand, desktop, or wherever you want, without the worry of speaker placement and trailing wires in-between the units - that's why we call it 'True Wireless'.

To ensure the same high standard of sound as conventional wired audio systems, Wharfedale engineers have utilised an advanced wireless module, operating on the 5.8gHz frequency band. While avoiding the often crowded 2.4gHz band, the Diamond Active system is able to switch intelligently between frequencies, guaranteeing minimal interference, wherever your speakers may be placed.