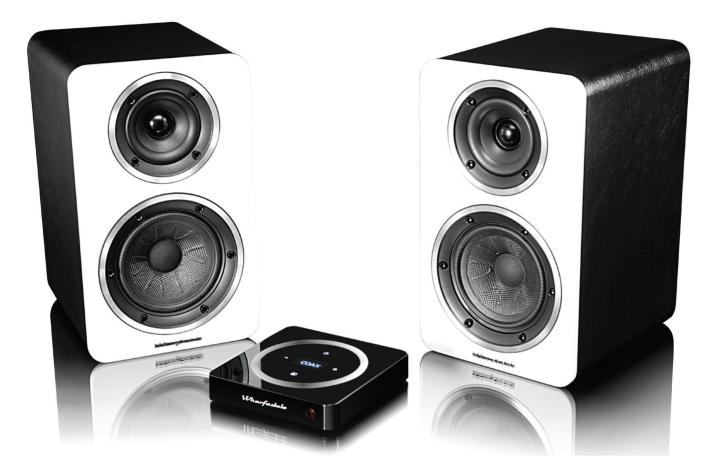

There is no need for bulky amplifiers and trailing wires anymore.

Two packages are available - The Diamond A1 (2 x bookshelf speakers) and the Diamond A2 (2 x floorstanding speakers). Each system is linked together wirelessly, via the included Diamond H1 Hub, which acts as the central console for all your music sources, including analogue, digital and Bluetooth aptX connections - Everything the modern music lover needs.

Additionally, the DAC is built around a high performance 24bit chipset delivering a CD-like quality from all devices.

Both the Diamond A1 and Diamond A2 speaker packages include the Wharfedale Diamond H1 Hub.