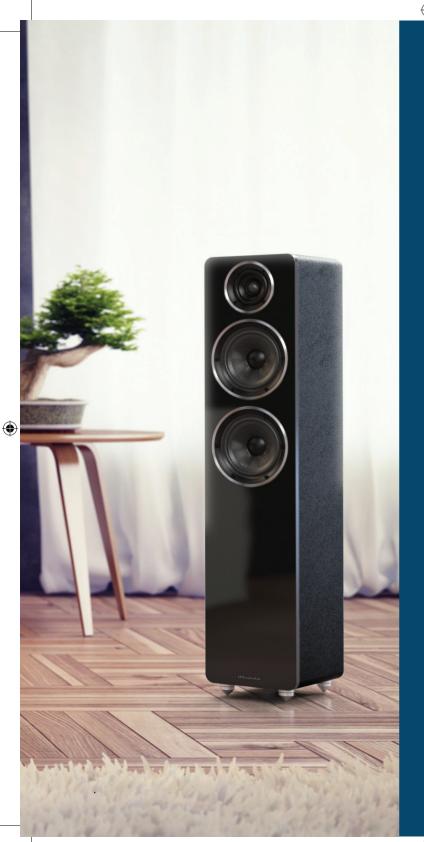

# A real diamond, inside and out

The speakers use the same drivers as seen in the award-winning Diamond 220. Wharfedale's signature woven Kevlar cone incorporates semi-elliptical 'break-up' areas which smooth the response throughout the audible range. The treble unit uses an advanced ferrite magnet system and carefully constructed waveguide around the fabric dome for optimal dispersion.

While this is identical as seen in the Diamond 220, the cabinet has been tailored for the convenience-themed technology within. A reartuned bass port system means engineers were able to reduce the cabinet volume – more akin to those seeking an all-in-one easy to use system, without taking up too much space.

Cabinet edges have been stylishly rounded and wrapped in luxurious black leatherette with a high-gloss front baffle available in black or white finish options for both models.

۲

| Area-/- 64B Base Control<br>Balance Function<br>Mode selector. Left/Mono/Right<br>Digital Amplifer with DSPDigital Input1x Coaxial. 1x Toslink OpticalAnalog InputRCA x 2Bluetooth InputaptX (Priority), SBCInput sensitivity350mVSignal frequencies52/5 SGHz wireless uncompressedSampling rate for digital inputsUp to 2ght / 2gkHzWireless reception distance2omEnclosure typebass reflexTransducer complement2-wayDrivers100WPack SPL9gdBFrequencies5gHz - 20KHzSystem Power Output9gdBFrequency response (4/-gdB)5gHz - 20KHzBass extension (-6dB)5gHzSpeaker FinishBlue Closure twith High Gloss White / Black Front BaffleHub FinishHigh Gloss Black with Touch Sensitive DisplaySpeaker Dimensions & Weight (each)26LCabinet Volume76LHeight Ion feet)1200mmWirth5s/SgDiele Hight Genes & Weight5s/SgHub Finish86MmHub Dimensions & Weight5s/SgHub Dimensions & Weight5s/SgHub Dimensions & Weight180mmBeght180mmBeght180mmBeght180mmBeght180mmBeght180mmBeght180mmBeght180mmBeght180mmBeght180mmBeght180mmBeght180mmBeght <t< th=""><th>Model</th><th>Diamond A1</th></t<>                                                                               | Model                                 | Diamond A1                                                                 |
|-------------------------------------------------------------------------------------------------------------------------------------------------------------------------------------------------------------------------------------------------------------------------------------------------------------------------------------------------------------------------------------------------------------------------------------------------------------------------------------------------------------------------------------------------------------------------------------------------------------------------------------------------------------------------------------------------------------------------------------------------------------------------------------------------------------------------------------------------------------------------------------------------------------------------------------------------------------------------------------------------------------------------------------------------------------------------------------------------------------------------------------------------------------------|---------------------------------------|----------------------------------------------------------------------------|
| Analog inputRCA x 2Bluetooth inputaptX (Priority), SBCinput sensitivity350mVSignal frequencies5.2/5.8CHz wireless uncompressedSampling rate for digital inputsUp to zabit / 96kHzWireless reception distance20mEnclosure typebass reflexTansducer complement2-wayDrivers130mm Woven Kevlar Woofer / 25mm Soft Dome TweeterSystem Power Output100WPeak SPL95dBFrequency response (-/-3dB)56Hz - 20KHzBass extension (-8dB)50HzSpeaker FinishHelgh Gloss Black with Fouch Sensitive DisplaySpeaker FinishHelgh Gloss Black with Touch Sensitive DisplaySpeaker Dimensions & Weight (each)136mmCabinet Volume76LHeight In feet140mmWirdth186mmDepth220×10/mmWirdth288mnWirdth150mm                                                                                                                                                                                                                                                                                                                                                                                                                                                                                   | Design philosophy and core technology | +/- 6dB Bass Control<br>Balance Function<br>Mode selector: Left/Mono/Right |
| butcoti hput     aptX (Priority), SBC       liput sensitivity     350mV       Signal frequencies     52/5 8CHz wireless uncompressed       Sampling rate for digital inputs     Up to 24bit / 96kHz       Wireless reception distance     20m       Enclosure type     bass reflex       Transducer complement     2-way       Drivers     130mm Woven Kevtar Woofer / 25mm Soft Dome Tweeter       System Power Output     95dB       Prequency response (-/-3dB)     65Hz - 20KHz       Bass extension (-6dB)     50Hz       Crossover frequency     23kHz       Speaker Finish     High Gloss White / Black Front Baffle       Hub Finish     High Gloss Black with Touch Sensitive Display       Speaker Dimensions & Weight (each)     (315-6mm       Cabiert Volume     76L       Width     186mm       Depth     626-9       Hub Dimensions & Weight     55kg       Hub Dimensions & Weight     26-9       Hub Dimensions & Weight     26-9       Speaker Dimensions & Weight     26-9       Height     28-9       Height     28-0                                                                                                                         | Digital Input                         | 1 x Coaxial, 1 x Toslink Optical                                           |
| Input sensitivity350mVSignal frequencies52/5/8GHz wireless uncompressedSampling rate for digital inputsUp to zdbit / 96kHzWireless reception distance20mEnclosure typebass reflexTransducer complement2-wayDrivers130mm Woven Kevlar Woofer / 25mm Soft Dome TweeterSystem Power Output96dBPeak SPL96dBFrequency response (+/-3dB)56Hz - 20KHzBass extension (-6dB)50HzCrossover frequency23kHzSpeaker FinishBlack Leatherette with High Gloss White / Black Front BaffleHub FinishHigh Gloss Black with Touch Sensitive DisplaySpeaker Dimensions & Weight (each)76LCabinet Volume76LHeight Con feet)(220-10mmWirdth186mmDepth288mmWidth150mmDepth156mm                                                                                                                                                                                                                                                                                                                                                                                                                                                                                                          | Analog Input                          | RCA x 2                                                                    |
| Signal frequencies52/58CHz wireless uncompressedSampling rate for digital inputsUp to 24bit / 96kHzWireless reception distance20mEnclosure typebass reflexTransducer complement2-wayDrivers130mm Woven Kevlar Woofer / 25mm Soft Dome TweeterSystem Power Output96dBPeak SPL96dBFrequency response (-/-3dB)56Hz - 20KHzBass extension (-6dB)50HzCrossover frequency23kHzSpeaker FinishBlack Leatherette with High Gloss White / Black Front BaffleHub FinishHigh Gloss Black with Touch Sensitive DisplaySpeaker Dimensions & Weight (each)76LCabinet Volume76LHeight fon feet)(220-10mmWirdth186mmDepth288mmWidth150mmDepth288mmWidth150mmDepth268mmDepth150mm                                                                                                                                                                                                                                                                                                                                                                                                                                                                                                   | Bluetooth Input                       | aptX (Priority), SBC                                                       |
| Sampling rate for digital inputsUp to 24bit / 96kHzWireless reception distance2omEnclosure typebass reflexTransducer complement2-wayDrivers130mm Woven Kevlar Woofer / 25mm Soft Dome TweeterSystem Power Output100WPeak SPL95dBFrequency response (r/-3dB)55Hz - 20KHzBass extension (-6dB)50HzCrossover frequency23kHzSpaeker FinishBlack Leatherette with High Gloss White / Black Front BaffleHub FinishHigh Gloss Black with Touch Sensitive DisplaySpeaker Dimensions & Weight (each)76LCabinet Volume76LHeight (on feet)(315-6mmWidth186mmDepth(220-10)mmNet Weight5.5kgHub Dimensions & Weight5.5kg <tr< td=""><td>Input sensitivity</td><td>350mV</td></tr<> | Input sensitivity                     | 350mV                                                                      |
| Wireless reception distance20mEnclosure typebass reflexTransducer complement2-wayDrivers130mm Woven Kevlar Woofer / 25mm Soft Dome TweeterSystem Power Output100WPeak SPL95dBFrequency response (+/-3dB)55Hz - 20KHzBass extension (-6dB)50HzCrossover frequency23KHzSpeaker FinishBlack Leatherette with High Gloss White / Black Front BaffleHub FinishHigh Gloss Black with Touch Sensitive DisplaySpeaker Dimensions & Weight (each)76LCabinet Volume76LHeight (on feet)(315+6)mmWidth186mmDepth55kgHub Dimensions & Weight55kgHub Dimensions & Weight28.8mmWidth186mmDepth28.8mmWidth160mmDepth26.8mmWidth150mmDepth26.8mmWidth150mmDepth26.8mmWidth150mmDepth150mmWidth150mmDepth150mmWidth150mmDepth150mmWidth150mmDepth150mmDepth150mmDepth150mmDepth150mmDepth150mmDepth150mmDepth150mmDepth150mmDepth150mmDepth150mmDepth150mmDepth150mm<                                                                                                                                                                                                                                                                                                               | Signal frequencies                    | 5.2/5.8GHz wireless uncompressed                                           |
| Enclosure type     bass reflex       Transducer complement     2-way       Drivers     130mm Woven Kevlar Woofer / 25mm Soft Dome Tweeter       System Power Output     100W       Peak SPL     95dB       Frequency response (+/-3dB)     50Hz       Bass extension (-6dB)     50Hz       Crossover frequency     2,3KHz       Speaker Finish     Black Leatherette with High Gloss White / Black Front Baffle       Hub Finish     High Gloss Black with Touch Sensitive Display       Speaker Dimensions & Weight (each)     215+60mm       Width     186mm       Depth     5,5kg       Hub Dimensions & Weight     5,5kg       Hub Dimensions & Weight     5,5kg       Depth     28.8mm       Publich     150mm                                                                                                                                                                                                                                                                                                                                                                                                                                               | Sampling rate for digital inputs      | Up to 24bit / 96kHz                                                        |
| Transducer complement     2-way       Drivers     130mm Woven Kevlar Woofer / 25mm Soft Dome Tweeter       System Power Output     00W       Peak SPL     95dB       Frequency response (+/-3dB)     56Hz - 20KHz       Bass extension (-6dB)     50Hz       Crossover frequency     2,3kHz       Speaker Finish     Black Leatherette with High Gloss White / Black Front Baffle       Hub Finish     High Gloss Black with Touch Sensitive Display       Speaker Dimensions & Weight (each)     76L       Cabinet Volume     76L       Width     186mm       Depth     5,5kg       Hub Dimensions & Weight     5,5kg       Hub Dimensions & Weight     5,5kg       Hub Dimensions & Weight     5,5kg       Peaker     5,5kg       Hub Dimensions & Weight     28,8mm       Width     150mm                                                                                                                                                                                                                                                                                                                                                                      | Wireless reception distance           | 20m                                                                        |
| Drivers130mm Woven Kevlar Woofer / 25mm Soft Dome TweeterSystem Power Output100WPeak SPL95dBFrequency response (+/-3dB)55Hz - 20KHzBass extension (-6dB)60HzCrossover frequency2.3kHzSpeaker FinishBlack Leatherette with High Gloss White / Black Front BaffleHub FinishHigh Gloss Black with Touch Sensitive DisplaySpeaker Dimensions & Weight (each)76LCabinet Volume76LHeight (on feet)(315+60mmWidth186mmDepth(220+100mmNet Weight55kgHub Dimensions & Weight28.8mmWidth150mm                                                                                                                                                                                                                                                                                                                                                                                                                                                                                                                                                                                                                                                                               | Enclosure type                        | bass reflex                                                                |
| System Power Output100WPeak SPL96dBFrequency response (+/-3dB)55Hz - 20KHzBass extension (-6dB)50HzCrossover frequency23kHzSpeaker FinishBlack Leatherette with High Gloss White / Black Front BaffleHub FinishHigh Gloss Black with Touch Sensitive DisplaySpeaker Dimensions & Weight (each)76LCabinet Volume76LHeight (on feet)(315-6)mmWidth186mmDepth(220-10)mmNet Weight55kgHub Dimensions & Weight28.8mmWidth150mmWidth150mm                                                                                                                                                                                                                                                                                                                                                                                                                                                                                                                                                                                                                                                                                                                               | Transducer complement                 | 2-way                                                                      |
| Peak SPL96dBPeak SPL95Hz - 20KHzBase extension (-6dB)50HzCrossover frequency23kHzSpeaker FinishBlack Leatherette with High Gloss White / Black Front BaffleHub FinishHigh Gloss Black with Touch Sensitive DisplaySpeaker Dimensions & Weight (each)76LCabinet Volume76LWidth186mmDepth(220-10)mmNet Weight55kgHub Dimensions & Weight55kgHub Dimensions & Weight150mmHeight Con feet)150mm                                                                                                                                                                                                                                                                                                                                                                                                                                                                                                                                                                                                                                                                                                                                                                       | Drivers                               | 130mm Woven Kevlar Woofer / 25mm Soft Dome Tweeter                         |
| Frequency response (+/-3dB)   55Hz - 20KHz     Bass extension (-6dB)   50Hz     Crossover frequency   2,3kHz     Speaker Finish   Black Leatherette with High Gloss White / Black Front Baffle     Hub Finish   High Gloss Black with Touch Sensitive Display     Speaker Dimensions & Weight (each)   76L     Cabinet Volume   76L     Height (on feet)   (315+6)mm     Width   186mm     Depth   (220+10)mm     Net Weight   55kg     Hub Dimensions & Weight   288mm     Hub Dimensions & Weight   150mm                                                                                                                                                                                                                                                                                                                                                                                                                                                                                                                                                                                                                                                       | System Power Output                   | 100W                                                                       |
| Base setension (-6dB)50HzCrossover frequency23kHzSpeaker FinishBlack Leatherette with High Gloss White / Black Front BaffleHub FinishHigh Gloss Black with Touch Sensitive DisplaySpeaker Dimensions & Weight (each)7.6LCabinet Volume7.6LHeight (on feet)(315+6)mmWidth186mmDepth5.5kgHub Dimensions & Weight5.5kgHeight Quitter Sensitive DisplayWidth150mmHeight150mm                                                                                                                                                                                                                                                                                                                                                                                                                                                                                                                                                                                                                                                                                                                                                                                          | Peak SPL                              | 95dB                                                                       |
| Crossover frequency   2,3kHz     Speaker Finish   Black Leatherette with High Gloss White / Black Front Baffle     Hub Finish   High Gloss Black with Touch Sensitive Display     Speaker Dimensions & Weight (each)   7.6L     Cabinet Volume   7.6L     Height (on feet)   (315+6)mm     Width   186mm     Depth   (220+10)mm     Net Weight   5.5kg     Hub Dimensions & Weight   28.8mm     Width   150mm                                                                                                                                                                                                                                                                                                                                                                                                                                                                                                                                                                                                                                                                                                                                                     | Frequency response (+/-3dB)           | 55Hz - 20KHz                                                               |
| Speaker FinishBlack Leatherette with High Gloss White / Black Front BaffleHub FinishHigh Gloss Black with Touch Sensitive DisplaySpeaker Dimensions & Weight (each)76LCabinet Volume76LHeight (on feet)(315+6)mmWidth186mmDepth(220+10)mmNet Weight55kgHub Dimensions & Weight288mmWidth150mm                                                                                                                                                                                                                                                                                                                                                                                                                                                                                                                                                                                                                                                                                                                                                                                                                                                                     | Bass extension (-6dB)                 | 50Hz                                                                       |
| Hub FinishHigh Gloss Black with Touch Sensitive DisplaySpeaker Dimensions & Weight (each)7.6LCabinet Volume7.6LHeight (on feet)(315+6)mmWidth186mmDepth(220+10)mmNet Weight5.5kgHub Dimensions & Weight28.8mmWidth150mmDepth150mm                                                                                                                                                                                                                                                                                                                                                                                                                                                                                                                                                                                                                                                                                                                                                                                                                                                                                                                                 | Crossover frequency                   | 2.3kHz                                                                     |
| Speaker Dimensions & Weight (each)     Cabinet Volume   7.6L     Height (on feet)   (315+6)mm     Width   186mm     Depth   (220+10)mm     Net Weight   5.5kg     Hub Dimensions & Weight   28.8mm     Width   150mm     Depth   150mm                                                                                                                                                                                                                                                                                                                                                                                                                                                                                                                                                                                                                                                                                                                                                                                                                                                                                                                            | Speaker Finish                        | Black Leatherette with High Gloss White / Black Front Baffle               |
| Cabinet Volume7.6LHeight (on feet)(315+6)mmWidth186mmDepth(220+10)mmNet Weight5.5kgHub Dimensions & Weight28.8mmWidth150mmDepth150mm                                                                                                                                                                                                                                                                                                                                                                                                                                                                                                                                                                                                                                                                                                                                                                                                                                                                                                                                                                                                                              | Hub Finish                            | High Gloss Black with Touch Sensitive Display                              |
| Height (on feet)(315+6)mmWidth186mmDepth(220+10)mmNet Weight5.5kgHub Dimensions & Weight28.8mmWidth150mmDepth150mm                                                                                                                                                                                                                                                                                                                                                                                                                                                                                                                                                                                                                                                                                                                                                                                                                                                                                                                                                                                                                                                | Speaker Dimensions & Weight (each)    |                                                                            |
| Width186mmDepth(220+10)mmNet Weight5.5kgHub Dimensions & Weight28.8mmWidth150mmDepth156mm                                                                                                                                                                                                                                                                                                                                                                                                                                                                                                                                                                                                                                                                                                                                                                                                                                                                                                                                                                                                                                                                         | Cabinet Volume                        | 7.6L                                                                       |
| Depth(220+10)mmNet Weight5.5kgHub Dimensions & Weight28.8mmHeight150mmDepth156mm                                                                                                                                                                                                                                                                                                                                                                                                                                                                                                                                                                                                                                                                                                                                                                                                                                                                                                                                                                                                                                                                                  | Height (on feet)                      | (315+6)mm                                                                  |
| Net Weight 5.5kg   Hub Dimensions & Weight 28.8mm   Width 150mm   Depth 156mm                                                                                                                                                                                                                                                                                                                                                                                                                                                                                                                                                                                                                                                                                                                                                                                                                                                                                                                                                                                                                                                                                     | Width                                 | 186mm                                                                      |
| Hub Dimensions & Weight   Height 28.8mm   Width 150mm   Depth 156mm                                                                                                                                                                                                                                                                                                                                                                                                                                                                                                                                                                                                                                                                                                                                                                                                                                                                                                                                                                                                                                                                                               | Depth                                 | (220+10)mm                                                                 |
| Height 28.8mm   Width 150mm   Depth 156mm                                                                                                                                                                                                                                                                                                                                                                                                                                                                                                                                                                                                                                                                                                                                                                                                                                                                                                                                                                                                                                                                                                                         | Net Weight                            | 5.5kg                                                                      |
| Width 150mm   Depth 156mm                                                                                                                                                                                                                                                                                                                                                                                                                                                                                                                                                                                                                                                                                                                                                                                                                                                                                                                                                                                                                                                                                                                                         | Hub Dimensions & Weight               |                                                                            |
| Depth 156mm                                                                                                                                                                                                                                                                                                                                                                                                                                                                                                                                                                                                                                                                                                                                                                                                                                                                                                                                                                                                                                                                                                                                                       | Height                                | 28.8mm                                                                     |
|                                                                                                                                                                                                                                                                                                                                                                                                                                                                                                                                                                                                                                                                                                                                                                                                                                                                                                                                                                                                                                                                                                                                                                   | Width                                 | 150mm                                                                      |
| Net weight 0.46kg                                                                                                                                                                                                                                                                                                                                                                                                                                                                                                                                                                                                                                                                                                                                                                                                                                                                                                                                                                                                                                                                                                                                                 | Depth                                 | 156mm                                                                      |
|                                                                                                                                                                                                                                                                                                                                                                                                                                                                                                                                                                                                                                                                                                                                                                                                                                                                                                                                                                                                                                                                                                                                                                   | Net weight                            | 0.46kg                                                                     |