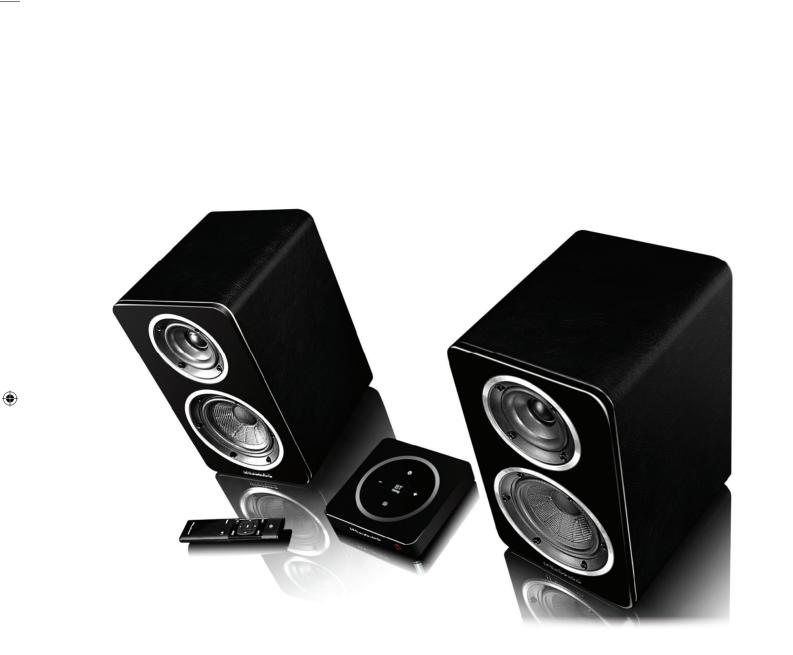

There is no need for bulky amplifiers and trailing wires anymore.

Two packages are available - The Diamond A1 (2 x bookshelf speakers) and the Diamond A2 (2 x floorstanding speakers). Each system is linked together wirelessly, via the included Diamond H1 Hub, which acts as the central console for all your music sources, including analogue, digital and Bluetooth aptX connections - Everything the modern music lover needs.

The Diamond H1 Hub features Optical, Coaxial and RCA inputs on the rear panel with an additional Bluetooth aptX connection for wireless integration of laptops, smart phones and tablet devices. It's controlled gracefully via the touch sensitive display, or for even more convenience you can use the included remote.

Additionally, the DAC is built around a high performance 24bit chipset delivering a CD-like quality from all devices.

Both the Diamond A1 and Diamond A2 speaker packages include the Wharfedale Diamond H1 Hub.