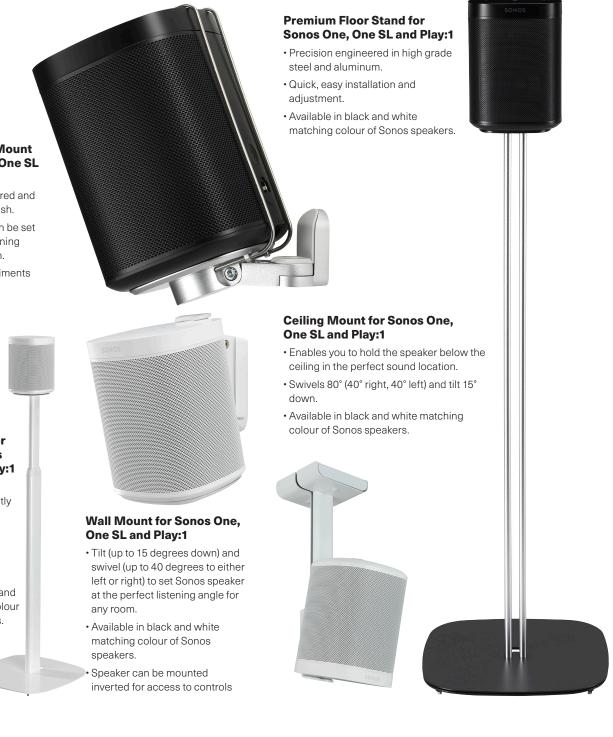

### Premium Wall Mount for Sonos One, One SL and Play:1

- Precision engineered and cast machined finish.
- Sonos speaker can be set at the perfect listening angle for any room.
- One colour compliments Sonos speakers.

#### Adjustable Floor Stand for Sonos One, SL and Play:1

- Height can be adjusted to perfectly position a pair of Sonos speakers.
- Ideal for Sonos 5.1 surround sound system.
- Available in black and white matching colour of Sonos speakers.