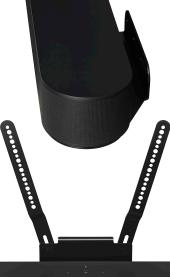

## TV Mount Attachment for Sonos Arc

- Enables you to attach a Sonos Arc securely to any existing TV wall mount.
- Perfect partner for 40-to-80-inch TV's - with extensions arms for larger TV's.
- Quick, easy installation with horizontal and vertical adjustment.