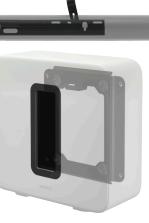

## Premium Wall Mount for Sonos Sub • Precision engineered in high

- grade steel.
- Flexible positioning enables you to mount Sonos sub on wall.
- Quick, easy installation.