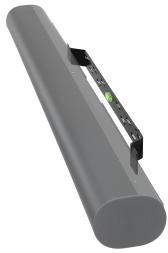

## Wall Mount for Sonos Arc

- Multiple fixing points.
- Can position Sonos Arc anywhere on wall.
- Built in spirit level helps to install the mount accurately.