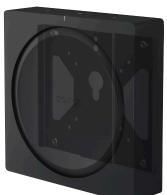

### Premium Dock for 4 x Sonos Amp

- Enables you to hold up to four Sonos Amps securely.
- Can be wall or desk mounted.
- Clever cable management.