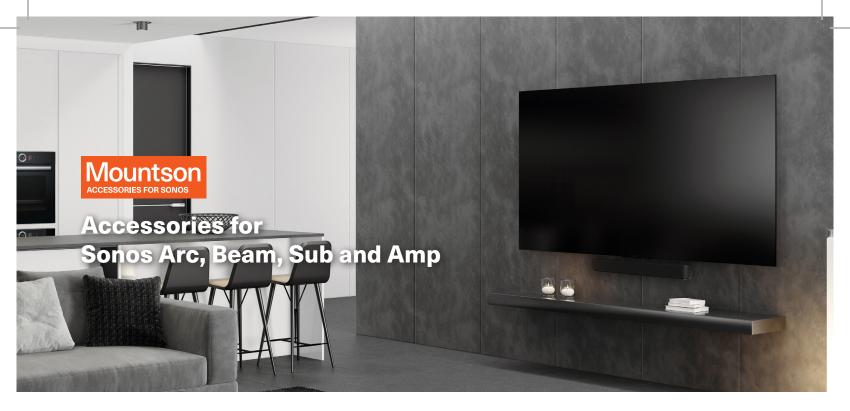

## Premium Wall Mount for Sonos Amp

- Enables you to securely hold the Sonos Amp on a wall.
- Uses VESA mounts to fit to rear of TV.
- Available in black to match the Sonos Amp.