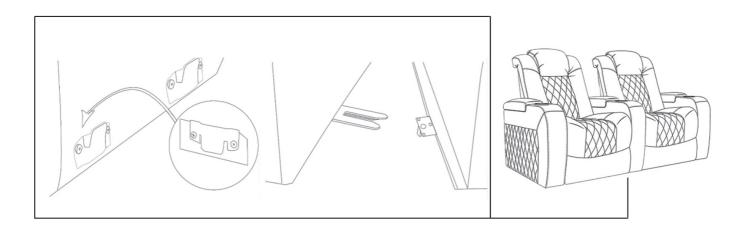

# **Valencia OSLO Luxury Leather Theater Seating Sofa Instruction Manual**

<u>Home</u> » <u>Valencia</u> » Valencia OSLO Luxury Leather Theater Seating Sofa Instruction Manual

Valencia OSLO Luxury Leather Theater Seating Sofa



#### Contents [ hide

- 1 Package Content
- 2 Overview
- **3 Dimensions**
- 4 Oslo
- **5 Popular Configurations**
- 6 Documents /
- Resources
- **7 Related Posts**

## **Package Content**





#### Overview





#### **Attention**

- 1. To avoid damage to flooring while moving the sofa, place felt or soft fabric beneath each foot.
- 2. Avoid jumping directly on the seat cushions as it can damage the foam reducing comfort and performance.
- 3. Refrain from using any cutting tools or things with sharp edges near the surface of the sofa as to avoid scratching or puncturing the fabric.
- To avoid color fading, keep the sofa from direct, sustained sunlight.
  For sofas in a sunny room, rotate the position to prevent uneven fading over time due to sunlight.
- 5. Be aware that excessive humidity and moisture can reduce the longevity of the fabric of the sofas. Humidity causes the textile to expand and contract and damages the elasticity overtime, can damage the color and result in mi