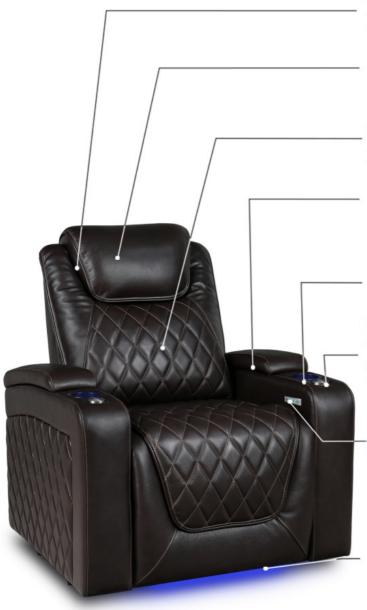

# Premium Italian Top Grain Leather

Nappa 11000 Leather

### **Motorized Headrest** Comfort your neck

## **Motorized Lumbar** Support

Perfect back support

# **Hidden Storage**

**Best place for the remotes** 

# Sleek LED Cupholder

Find your drink in the dark

## Built-in Accessory holder

Removable optional accessories

## **USB** Charger

Conveniently charge your devices

# **Ambient Base** Lighting

Find your seat in the dark

Premium Italian Top Grain Leather

Nappa 11000 Leather

Motorized Headrest Comfort your neck

**Motorized Lumbar** Support

Perfect back support

**Hidden Storage** Best place for the remotes