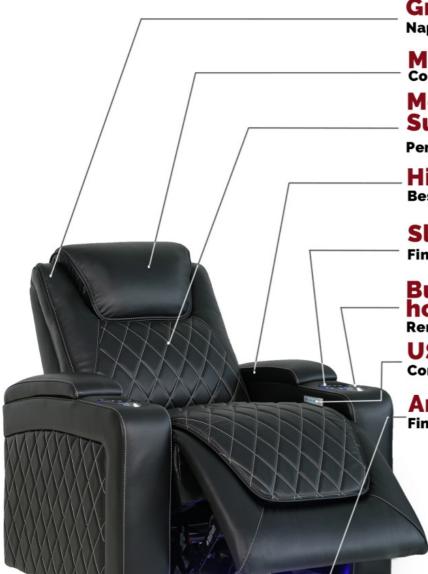

# Premium Italian Top Grain Leather

Nappa 11000 Leather

### **Motorized Headrest** Comfort your neck

## **Motorized Lumbar** Support

Perfect back support

# **Hidden Storage**

**Best place for the remotes** 

# Sleek LED Cupholder

Find your drink in the dark

## Built-in Accessory holder

Removable optional accessories

## **USB** Charger

Conveniently charge your devices

# **Ambient Base** Lighting

Find your seat in the dark

Premium Italian Top Grain Leather

Nappa 11000 Leather

Motorized Headrest Comfort your neck

**Motorized Lumbar** Support

Perfect back support

**Hidden Storage** Best place for the remotes

**Sleek LED Cupholder** Find your drink in the dark

**Built-in Accessory** 

Removable optional accessories

**USB** Charger

Conveniently charge your devices

Ambient Base Lighting Find your seat in the dark

www.valenciatheaterseating.com