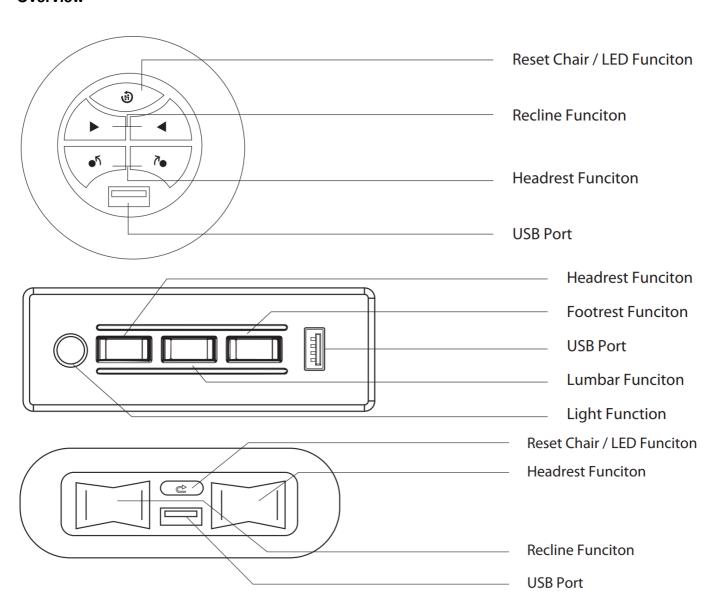

# **Valencia OSLO Luxury Leather Theater Seating Sofa Instruction Manual**

<u>Home</u> » <u>Valencia</u> » Valencia OSLO Luxury Leather Theater Seating Sofa Instruction Manual

Valencia OSLO Luxury Leather Theater Seating Sofa



#### Contents [ hide

- 1 Package Content
- 2 Overview
- **3 Dimensions**
- 4 Oslo
- **5 Popular Configurations**
- 6 Documents /
- Resources
- **7 Related Posts**

## **Package Content**





#### Overview





#### **Attention**

- 1. To avoid damage to flooring while moving the sofa, place felt or soft fabric beneath each foot.
- 2. Avoid jumping directly on the seat cushions as it can damage the foam reducing comfort and performance.
- 3. Refrain from using any cutting tools or things with sharp edges near the surface of the sofa as to avoid scratching or puncturing the fabric.
- To avoid color fading, keep the sofa from direct, sustained sunlight.
  For sofas in a sunny room, rotate the position to prevent uneven fading over time due to sunlight.
- 5. Be aware that excessive humidity and moisture can reduce the longevity of the fabric of the sofas. Humidity causes the textile to expand and contract and damages the elasticity overtime, can damage the color and result in mildew.
- 6. Use a