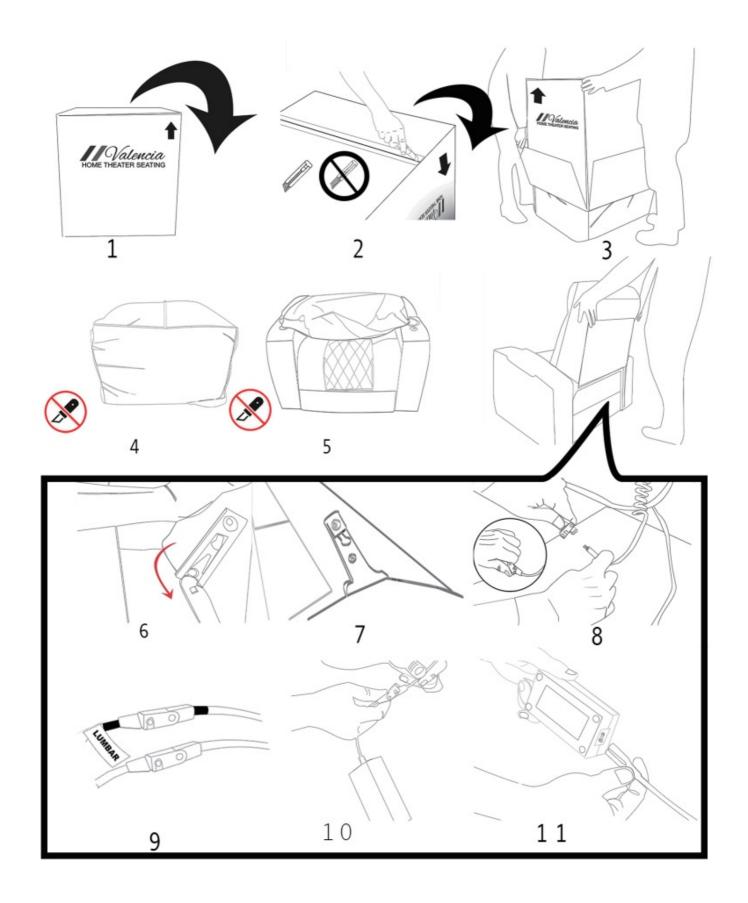

# **Valencia OSLO Luxury Leather Theater Seating Sofa Instruction Manual**

<u>Home</u> » <u>Valencia</u> » Valencia OSLO Luxury Leather Theater Seating Sofa Instruction Manual

Valencia OSLO Luxury Leather Theater Seating Sofa



#### Contents [ hide

- 1 Package Content
- 2 Overview
- **3 Dimensions**
- 4 Oslo
- **5 Popular Configurations**
- 6 Documents /
- Resources
- **7 Related Posts**

## **Package Content**





#### Overview





#### **Attention**

- 1. To avoid damage to flooring while moving the sofa, place felt or soft fabric beneath each foot.
- 2. Avoid jumping directly on the seat cushions as it can damage the foam reducing comfort and performance.
- 3. Refrain from using any cutting tools or things with sharp edges near the surface of the sofa as to avoid scratching or puncturing the fabric.
- To avoid color fading, keep the sofa from direct, sustained sunlight.
  For sofas in a sunny room, rotate the position to prevent uneven fading over time due to sunlight.
- 5. Be aware that excessive humidity and moisture can reduce the longevity of the fabric of the sofas. Humidity causes the textile to expand and contract and damages the elasticity overtime, can damage the color and result in