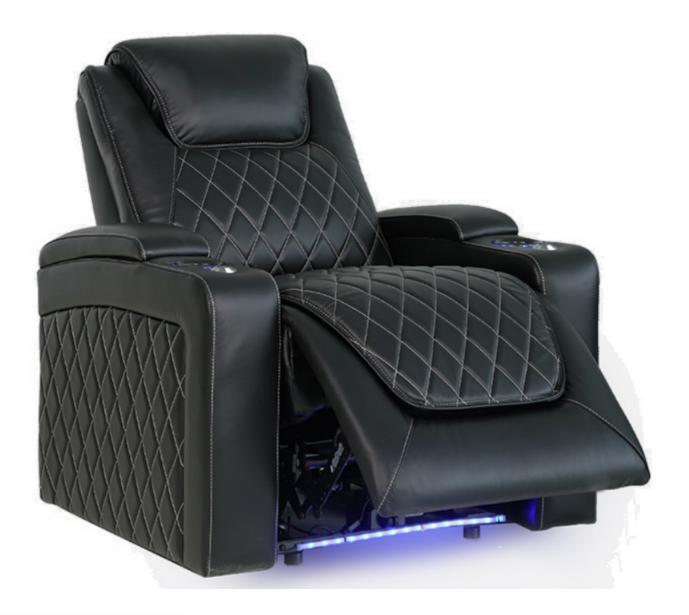

# Premium Italian Top Grain Leather

Nappa 11000 Leather

### **Motorized Headrest** Comfort your neck

## **Motorized Lumbar** Support

Perfect back support

# **Hidden Storage**

**Best place for the remotes** 

# Sleek LED Cupholder

Find your drink in the dark

## Built-in Accessory holder

Removable optional accessories

## **USB** Charger

Conveniently charge your devices

# **Ambient Base** Lighting

Find your seat in the dark

Premium Italian Top Grain Leather

Nappa 11000 Leather

Motorized Headrest Comfort your neck

**Motorized Lumbar** Support

Perfect back support

**Hidden Storage** Best place for the remotes