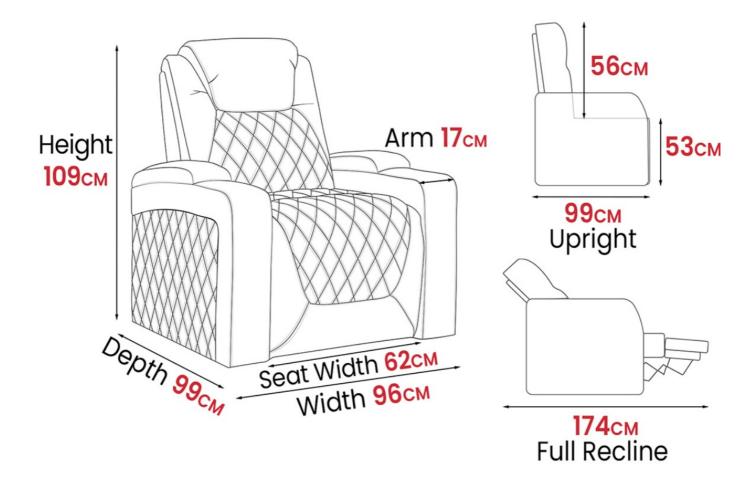

oth to wipe any stains. Vacuum the gap between the back, armrest and seat. DO NOT use wet cloths, hard objects, acid, alkali, or any other chemicals on the upholstery. Using these items will damage the surface quality and lifespan.
- 7. New leather upholstery will soften after use. Do not be alarmed by faint sounds made when using the new sofa, it is normal. To help soften new leather, oil specific to upholstery can be used. However, it is recommended to let the leather soften over time and use rather than over oil the sofa.

8. If you have any questions, please feel free to contact our support team. We appreciate your purchase. Your feedback is important to us! Thank you for choosing our sofa!

#### For Assembly Video



#### **Dimensions**

Wall Distance required for full recline: 13cM



### Oslo

Minimum Door Width 64cM



**Popular Configurations** 



Width 175cm



Loveseat Width 157cm



Row of 3 Width 253cm



Row of 4 Center Loveseat Width 315cm

# Premium Italian Top Grain Leather

Nappa 11000 Leather

### **Motorized Headrest** Comfort your neck

## **Motorized Lumbar** Support

Perfect back support

# **Hidden Storage**

**Best place for the remotes** 

# Sleek LED Cupholder

Find your drink in the dark

## Built-in Accessory holder

Removable optional accessories

## **USB** Charger

Conveniently charge your devices

# **Ambient Base** Lighting

Find your seat in the dark





Premium Italian Top Grain Leather

Nappa 11000 Leather

Motorized Headrest Comfort your neck

**Motorized Lumbar** Support

Perfect back support

**Hidden Storage** Best place for the re