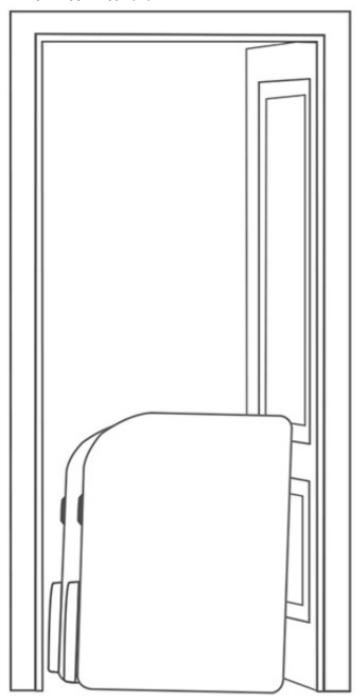

### Oslo

Minimum Door Width 64cM

**Popular Configurations** 

Width 175cm

Loveseat Width 157cm

Row of 3 Width 253cm

Row of 4 Center Loveseat Width 315cm