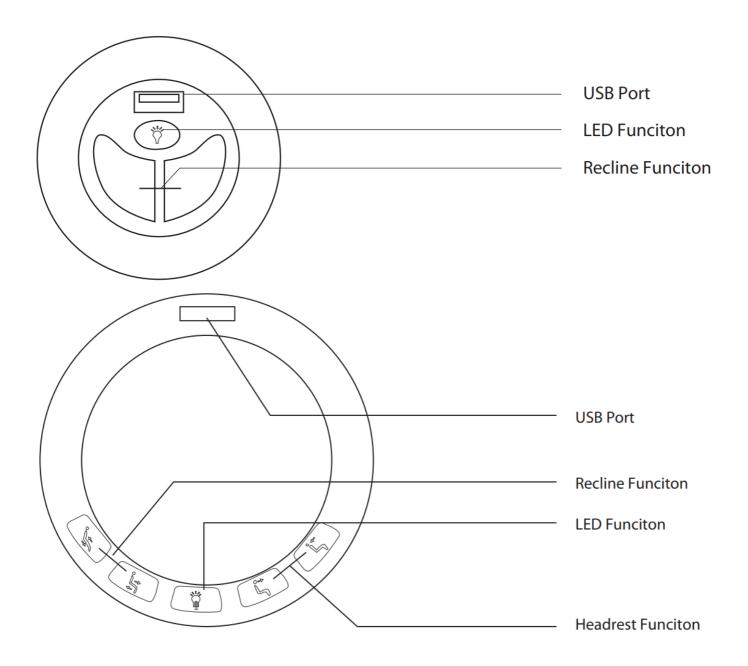

# **Valencia OSLO Luxury Leather Theater Seating Sofa Instruction Manual**

<u>Home</u> » <u>Valencia</u> » Valencia OSLO Luxury Leather Theater Seating Sofa Instruction Manual

Valencia OSLO Luxury Leather Theater Seating Sofa



#### Contents [ hide

- 1 Package Content
- 2 Overview
- **3 Dimensions**
- 4 Oslo
- **5 Popular Configurations**
- 6 Documents /
- Resources
- **7 Related Posts**

## **Package Content**





#### Overview





#### **Attention**

- 1. To avoid damage to flooring while moving the sofa, place felt or soft fabric beneath each foot.
- 2. Avoid jumping directly on the seat cushions as it can damage the foam reducing comfort and performance.
- 3. Refrain from using any cutting tools or things with sharp edges near the surface of the sofa as to avoid scratching or puncturing the fabric.
- To avoid color fading, keep the sofa from direct, sustained sunlight.
  For sofas in a sunny room, rotate the position to prevent uneven fading over time due to sunlight.
- 5. Be aware that excessive humidity and moisture can reduce the longevity of the fabric of the sofas. Humidity causes the textile to expand and contract and damages the elasticity overtime, can damage the color and result in mildew.
- 6. Use a cl