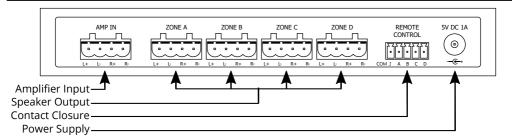

# 3S SPEAKER SWITCH | **GETTING STARTED**

### Check your Speaker Impedance & Amplifier Minimum Impedance

It is important that your speaker system does not fall below the minimum impedance rating accepted by your amplifier.

- 3S-2Z is a series switch; the lowest impedance set of speakers connected to the switch is the minimum.
- For the 3S-3Z or 3S-4Z switches; if all of your speakers are  $8\Omega$  rated, the minimum impedance is  $4\Omega$ .
- For more information on speaker impedances, please visit our website.

# **Connect your Speakers and Amplifier**



# Download the Audioflow App

The Audioflow app is available for iOS and Android. Search for 'Audioflow' in your app store, or scan the QR Code on the right.



The app will allow you to connect the Audioflow switch to your Wi-Fi Network, control the switch from your device and set up Voice Services such as Amazon Alexa.

#### **Detailed User Guide**

Further documentation is available on our website: https://flow.audio/support

# **Troubleshooting**

If you have no audio output, please check to ensure you do not have another Zone activated which does not have any speakers connected to it. It is possible to *disable* a Zone via the Audioflow app to avoid activating spare zones on your switch which do not have speakers connected.