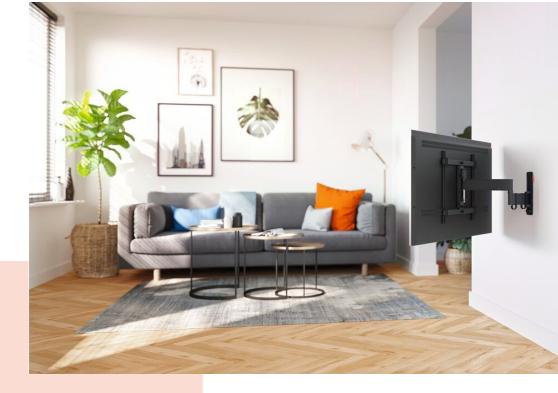

### Stylish and safe: full-motion TV wall mount for TVs from 32 to 65 inches

Would you like to enjoy your TV optimally from anywhere in the room? And are you therefore looking for a stylish but sturdy TV wall mount so that your TV is secure? This COMFORT Full-Motion+ TV wall mount is perfect for you. You can turn the wall mount up to 180° and tilt it up to 20°. The wall mount is suitable for TVs from 32 to 65 inches and weighing up to 25 kg.