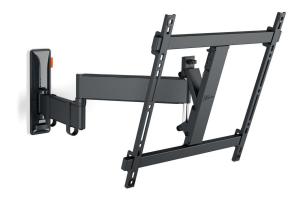

## TVM 3445 Full-Motion TV Wall Mount (black)

#### **Key Benefits**

- Smooth OneFinger™ Movement
- Keep your TV always level (horizontally and vertically)
- Cable clips included: Guide your cables from TV to wall
- Easily lock and release with TiltAnchor™
- Turn your TV up to 180° thanks to long arms of 58 cm