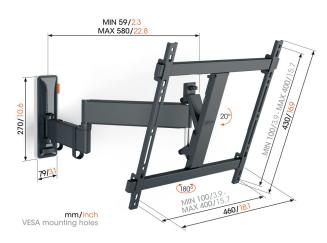

### **Specifications**

Article number (SKU) 3834450

Colour Black

EAN single box 8712285347788

Product size M
Height 430
Width 460
TÜV certified Yes

Tilt up to 20°
Turn Up to 180°
Guarantee 10 years
Min. screen size (inch) 32
Max. screen size (inch) 65

Min. hole pattern 100mm x 100mm Max. hole pattern 400mm x 400mm

25

Max. bolt sizeM8Max. height of interface (mm)430Max. width of interface (mm)460

Max. weight load (kg)

Cable management Cable clips

Max. distance to the wall (mm)580Min. distance to the wall (mm)59Number of pivot points3Spirit level includedYesUniversal or fixed hole patternUniversal