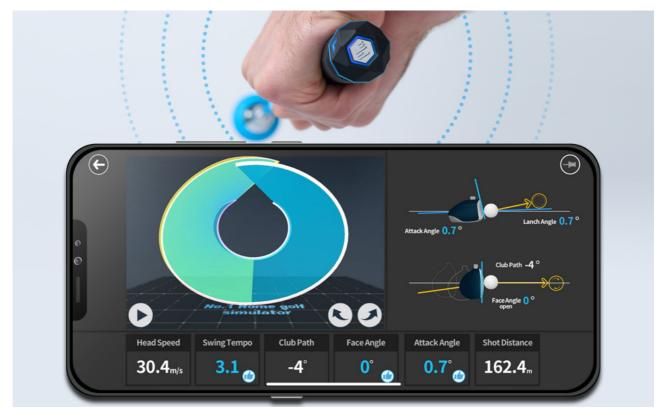

## **3D Data Analysis System**

The analysis system helps you understand how you play, find your own tempo with effective feedback, and improve your swing. PhigoIf also provides various training programs, such as swing analysis and putting-posture analysis. You can visually check head speed, swing frequency, club path, face angle, and shot distance data. You will have a better range of motion and more accurate consistency.