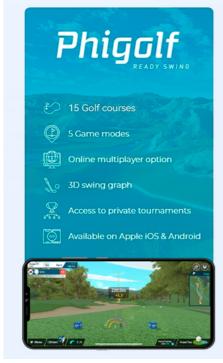

## Play on 3 amazing apps!

**Phigolf 2:** Multiple golf courses, games, and modes are provided on the Phigolf app. Play solo or multiplayer on 7 different fun modes including stroke play, closest-to-the-hole and longest drive.

**WGT Golf:** Play solo or head-to-head online against friends who also have Phigolf 2, wherever they are in the world. Play the Wolf Creek course for free in 'Stroke Play' and 'Closest-to-the-Hole'. For only 2 dollars/month, access the full 19 courses plus 5 best-of short courses offered by WGT.

**E6 Connect:** Includes the Aviara Golf course. With a paid subscription, experience more than 40 famous courses, exciting games, and online competitions with E6 Connect. Play fun mini-games such as Solaro (blackout) and Henyett (darts). E6 Connect allows you to compete against other golfers around the world in real-time peer-to-peer competition.

## Play friends locally or online

Participate in online global tournaments, or play friends and family remotely via the online platform. Play different tournament modes, and win prizes along the way. In rush mode, you can also enjoy a game at the same time without waiting for your turn. A maximum of 4 people can join the game on one device.