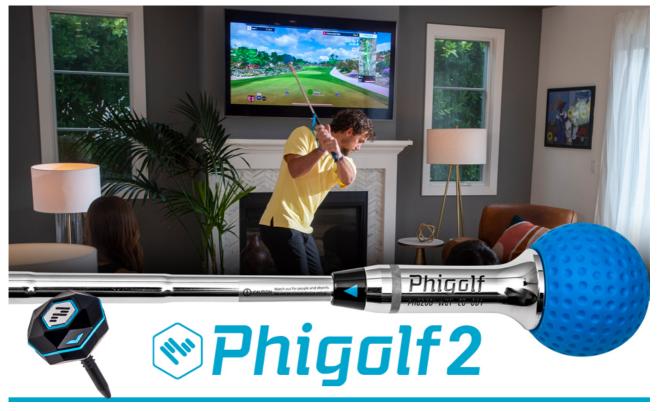

## PHIGOLF 2 Smart Home Golf Simulator – Swing Stick Trainer & Analyser

Enjoy a round of golf from your own home using your real swing with the brand-new Phigolf 2! Phigolf 2's swing stick and improved sensor work on the popular World Golf Tour (WGT) app by Topgolf, E6 Connect app by TruGolf, as well as Phigolf's own golf app! Play on world-famous Championship golf courses and be amazed as the on-screen avatar mirrors your swing motion in real-time!

From beginners to golf pros alike, Phigolf 2 is perfect for get-togethers, whether you're planning your next BBQ, birthday party, pizza night or looking for something to keep you entertained on your next trip! It's a great, interactive way to introduce children, friends, and family to golf (without having to drag them out to a course)!